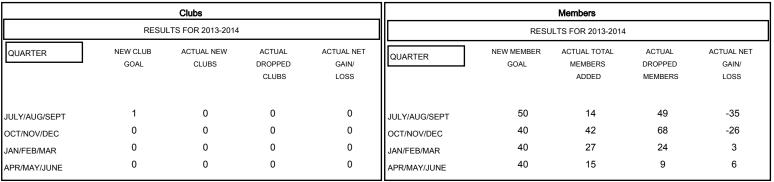

## MONTHLY MEMBERSHIP PROGRESS REPORT

#### District 20 O

Results as of: 4/30/2014

## GMT: ED LECIUS LOCATION NEW YORK GMT CA 1



# GOALS AND ACTUAL NEW CLUBS CUMULATIVE



#### GOALS AND ACTUAL MEMBERS CUMULATIVE



| DROPPED CLUBS: 0  DROPPED MEMBERS |            | 36 CLUBS OF 56 ADDED 1 OR MORE NEW MEMBERS | GENDER DISTRIBU<br>MALE<br>FEMALE     | 1,043 (64.82%)<br>566 (35.18%) |            |
|-----------------------------------|------------|--------------------------------------------|---------------------------------------|--------------------------------|------------|
| DECEASED CLUB CANCELLED           | 24<br>0    | CLICK HERE FOR HEALTH ASSESSMENT DATA      | FAMILY UNIT MEMBERS HEAD OF HOUSEHOLD |                                | 434<br>211 |
| OTHER TOTAL                       | 126<br>150 |                                            | NON-HEAD OF HOUSEHOLD                 |