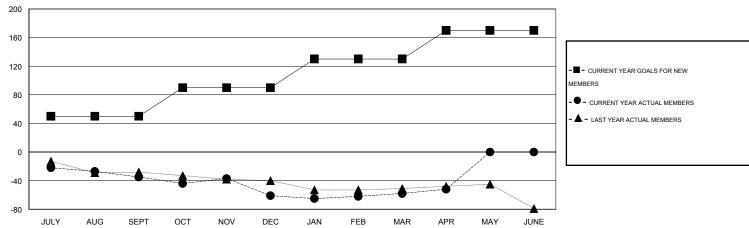

#### GOALS AND ACTUAL MEMBERS CUMULATIVE

| DROPPED CLUBS: 0  DROPPED MEMBERS |            | 36 CLUBS OF 56 ADDED 1 OR MORE NEW MEMBERS | GENDER DISTRIBU<br>MALE<br>FEMALE     | 1,043 (64.82%)<br>566 (35.18%) |            |
|-----------------------------------|------------|--------------------------------------------|---------------------------------------|--------------------------------|------------|
| DECEASED CLUB CANCELLED           | 24<br>0    | CLICK HERE FOR HEALTH ASSESSMENT DATA      | FAMILY UNIT MEMBERS HEAD OF HOUSEHOLD |                                | 434<br>211 |
| OTHER TOTAL                       | 126<br>150 |                                            | NON-HEAD OF HOUSEHOLD                 |                                | 223        |